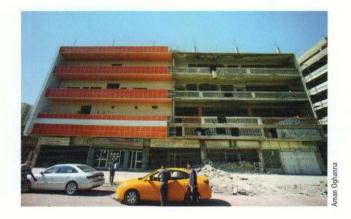

2.4 The surface of the landscape is an important signifier. In post-Baathist Baghdad, restrictions on architectural façades have been lifted, enabling a new colorful identity for parts of the city.

12 The recent political changes in Northern Africa were played out in public space. One of the most famous, Tahrir Square in Cairo, Egypt, is one example of how the use of public protest combined with social media enabled profound change.