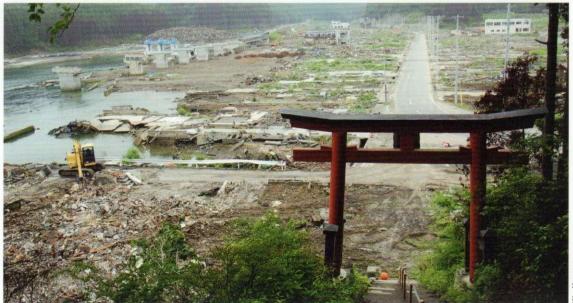

82 A gate remains after the devastation following the earthquake and tsunami in Japan. Community involvement and consideration are key to resilience in this devastated landscape.

wildgraze Mon

 $30^{\circ}$  A nutrient plume released into the sea is the result of an "Exterial Landscape" where costly externalities harmful to the environment were not considered.