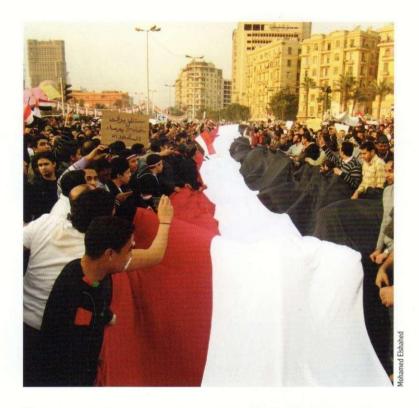

2.4 The surface of the landscape is an important signifier. In post-Baathist Baghdad, restrictions on architectural façades have been lifted, enabling a new colorful identity for parts of the city.

12 The recent political changes in Northern Africa were played out in public space. One of the most famous, Tahrir Square in Cairo, Egypt, is one example of how the use of public protest combined with social media enabled profound change.